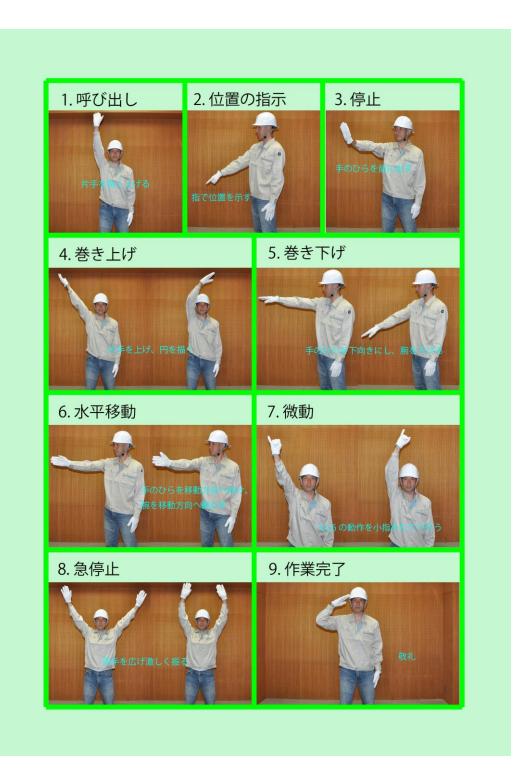

 $\bigcirc$  In the sling works, a instructor who is licensee should be assigned.

All sling worker should be follow the instructor.

- $\bigcirc$  A sign of sling works is as a next picture.
- Hooks must be rolled up until just before activating the arrester operation, which then must be switched off after using.